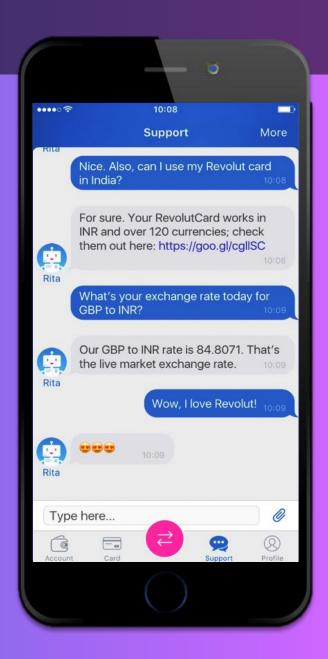

# Revolute Customer Support

- Phone number +442033228352
- 24/7 chat service through the App:
  - Live agents
  - RITA Revolut's Intelligent Troubleshooting
     Assistant

chatbot providing instant answers for simple queries