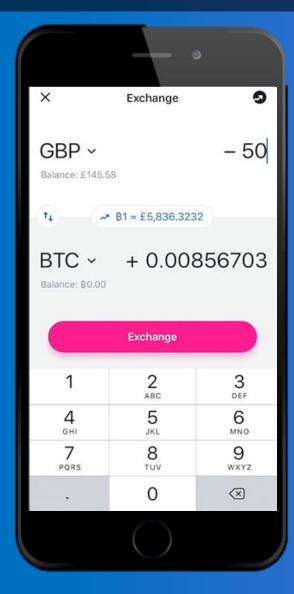

#### Transactions

- No fees
- Multiple currency wallet
- Transfers at interbank currencies exchange rate

### Transactions

## Transactions