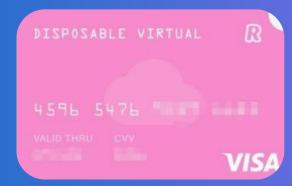

# Security

Online card fraud in Europe has increased nearly 10% in 2017, to 1.8 billion euro.

Virtual disposable card

Source: European central Bank, report on card fraud