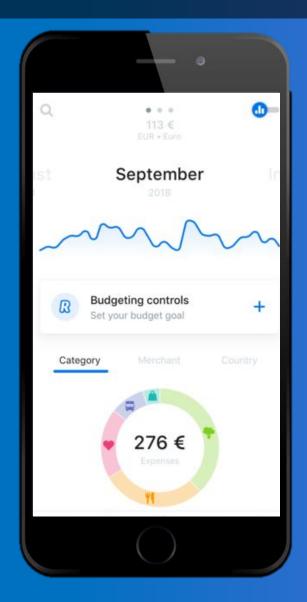

#### Spending analytics

Categorize all your spending in different ways and get instant notifications