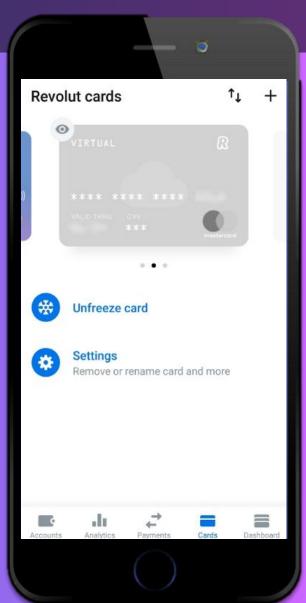

ithdrawals up to € 200/m
- Free online transfer

#### Genius

- Unlimited withdrawals via UniCredit only in Italy
- €2.00 withdrawals via ATM at other banks in Italy
- Top-up up to €3.00



# VS





Withdraw € 100 No fee

Withdraw \$
100
Exchanged at the interbank exchange rate







Withdraw € 100

- € 2 of taxes

# Withdraw \$ 100

- UniCredit exchange rate
  - € 5 non-EU fee
  - 1.75% of taxes



#### Transactions

- No fees
- Multiple currency wallet
- Transfers at interbank currencies exchange rate











### Transactions

#### Peer-to-peer payments:

- Split Bill
- Near Me
- Phone number
- Transactions with non-Revolut users





## Transactions









# Security



Online card fraud in Europe has increased nearly 10% in 2017, to 1.8 billion euro.

Virtual disposable card





Source: European central Bank, report on card fraud



# Security



- Freeze/unfreeze cards
- Location based security









#### Spending analytics

Categorize all your spending in different ways and get instant notifications

#### **Vaults**

Round up every card payment to the nearest whole number

















#### **Trading**

Real-time trading with over 300 companies listed on NYSE & NASDAQ

#### Concierge

High-quality support for hotel reservations, flight bookings

#### LoungeKey Pass

Airport Lounges Pass at a discounted rate and enjoy your travel experience



### Insurance







#### **Device insurance**

50% cheaper than mobile network insurance plans available across Europe

# Travel insurance

Location based: Pay-per-day

# Health insurance

Location based: Pay-per-d