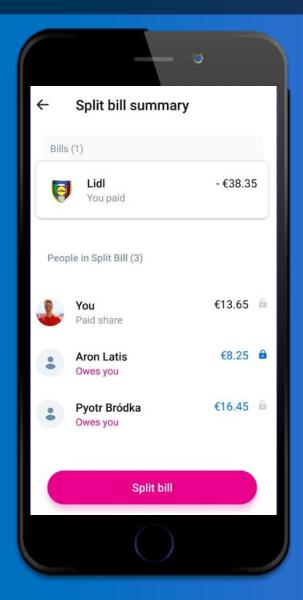

#### Peer-to-peer payments:

- Split Bill
- Near Me
- Phone number
- Transactions with non-Revolut users