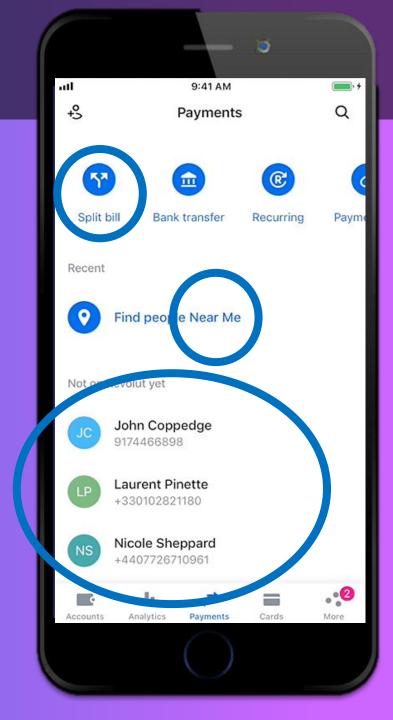

#### Peer-to-peer payments:

- Split Bill
- Near Me
- Phone number
- Transactions with non-Revolut users