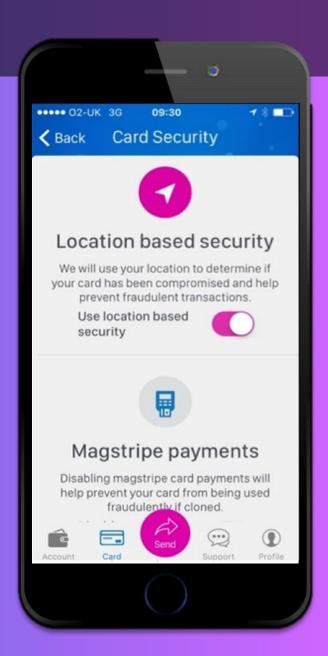

withdrawals via ATM at other banks in Italy
- Top-up up to €3.00



# VS





Withdraw € 100 No fee

Withdraw \$
100
Exchanged at the interbank exchange rate







Withdraw € 100

- € 2 of taxes

# Withdraw \$ 100

- UniCredit exchange rate
  - € 5 non-EU fee
  - 1.75% of taxes



#### Transactions

- No fees
- Multiple currency wallet
- Transfers at interbank currencies exchange rate











### Transactions

#### Peer-to-peer payments:

- Split Bill
- Near Me
- Phone number
- Transactions with non-Revolut users





## Transactions









# Security



Online card fraud in Europe has increased nearly 10% in 2017, to 1.8 billion euro.

Virtual disposable card





Source: European central Bank, report on card fraud



# Security



- Freeze/unfreeze cards
- Location based security









#### Spending analytics

Categorize all your spending in different ways and get instant notifications

#### **Vaults**

Round up every card payment to the nearest whole number

















#### **Trading**

Real-time trading with over 300 companies listed on NYSE & NASDAQ

#### Concierge

High-quality support for hotel reservations, flight bookings

#### LoungeKey Pass

Airport Lounges Pass at a discounted rate and enjoy your travel experience



### Insurance







#### **Device insurance**

50% cheaper than mobile network insurance plans available across Europe

# Travel insurance

Location based: Pay-per-day

# Health insurance

Location based: Pay-per-day







Blitecoin







| # | Name              | Market Cap        | Price      | Volume (24h)     | Circulating Suppl