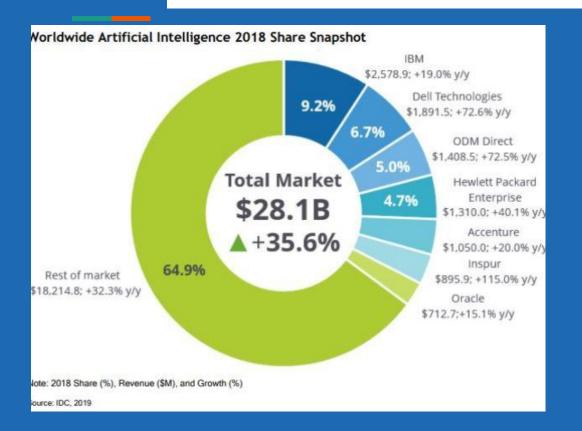

n 2018

Number of U.S. patents granted to the following companies in 2018





### **Historical Inventions**

- Automated Teller Machine (ATM)
- Hard disk drive
- DRAM
- SQL
- Magnetic stripe card
- Universal Product Code (UPC)



## **Quantum Computing**



#### IBM Q System One

The first ever circuit-based commercial quantum computer launched in January 2019

## **Blockchain Technology**



- IBM Food Trust
- IBM Blockchain for Global Financing
- Collaborations with open source community

## **Artificial Intelligence**



IBM Watson™

Watson is a computer system capable of answering questions posed in natural language

#### Applications:

- Healthcare
- Teaching and client assistant
- Weather forecasting
- Human Resources

# **Market share**

Davide

## IBM the #1 Market leader in All





## Cloud Market Share

#### Amazon Leads the Race to the Cloud

Worldwide market share of leading cloud infrastructure service providers in Q2 2019\*







# Thanks for attention!