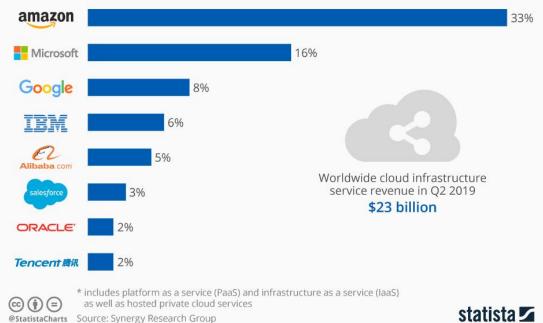

## Cloud Market Share

#### Amazon Leads the Race to the Cloud

Worldwide market share of leading cloud infrastructure service providers in Q2 2019\*