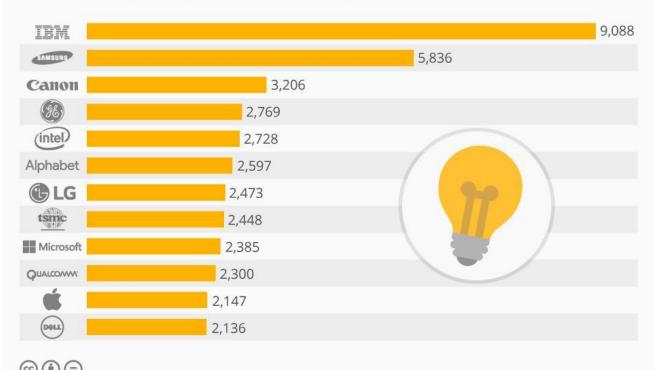

#### The U.S. Companies Granted The Most Patents in 2018

Number of U.S. patents granted to the following companies in 2018