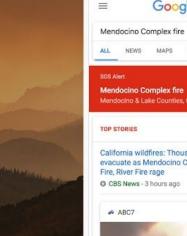

## Google ×Q MAPS IMAGES VIDEOS

California wildfires: Thousands ordered to evacuate as Mendocino Complex of Ranch