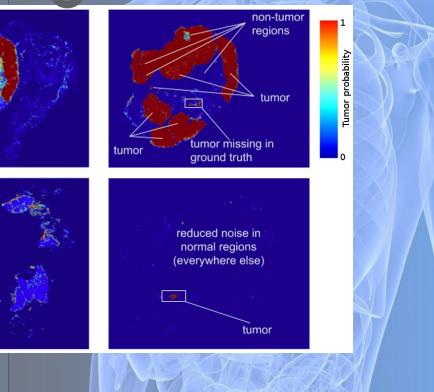

# Google Al

"By predicting who will develop cancer in the future, we can catch cancer before symptoms ever arise and hopefully save lives."