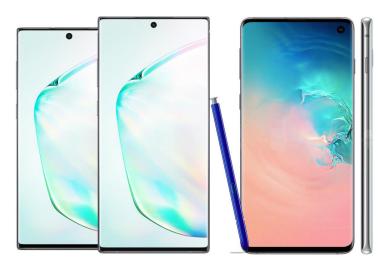

#### **DESIGN**

- Modern design for a wide range of devices
- Wide variety of color choices
- New concept of screen (hidden cameras and sensors)

S10 series

Galaxy Note 10 and Galaxy S10