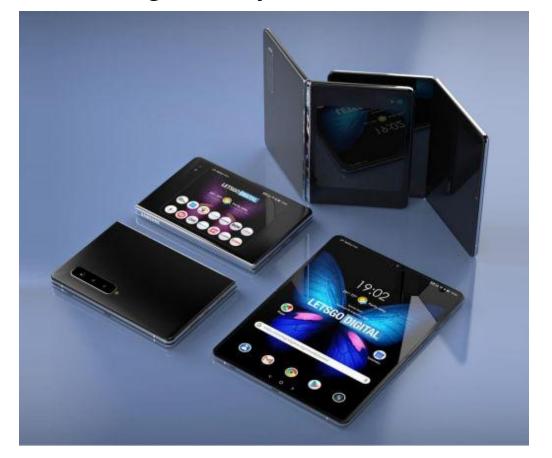

## **INNOVATIONS**

#### Samsung Galaxy Fold

Frontal camera hidden under the screen

Do What You Can't