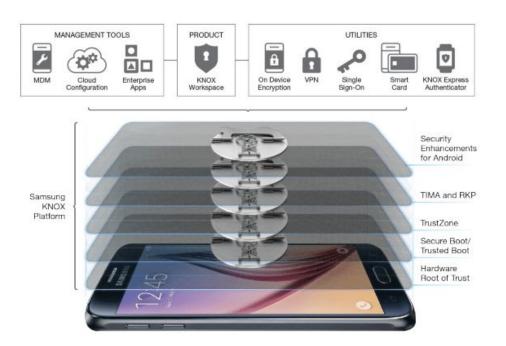

#### SECURITY

- Frequent Security Update
- Android Security Center
- Samsung KNOX