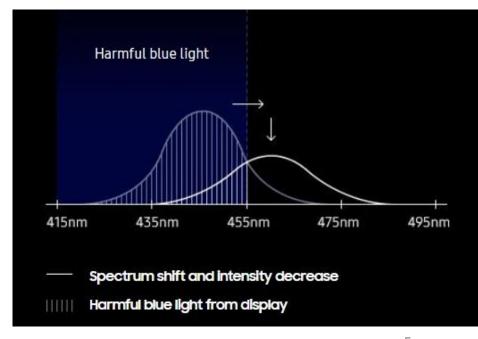

#### USABILITY

- One UI and Galaxy Themes
  - One-hand use
  - Natural and intuitive
  - Better reachability (easy to get to what you want)
  - Blue light protection
  - Customization
  - Huge selection of themes