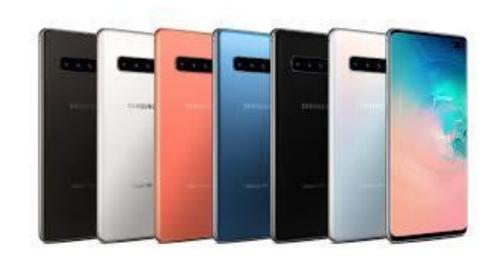

#### **DESIGN**

- Modern design for a wide range of devices
- Wide variety of color choices
- New concept of screen (hidden cameras and sensors)

S10 series

Galaxy Note 10 and Galaxy S10